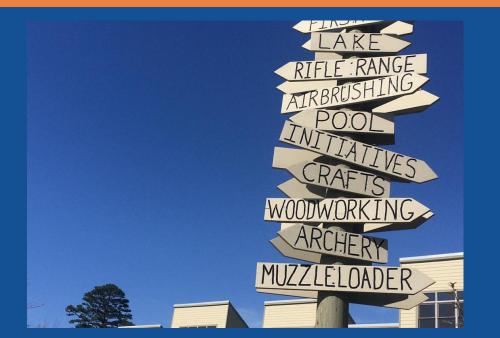

## **Dear Parents and 4-H Members:**

Summertime is not summer with out 4-H camp!!! One of the most enjoyable and rewarding 4-H programs is summer camp. Junior 4-H Camp is a 5 day summer camp for 4th through 6th grade Knox County 4-H members. The camp provides hands on learning plus fun adventures, recreation and new friendships. Campers are well supervised by 4-H agents, camp counselors, volunteers and camp staff. The camp is accredited by American Camping Association. Check out these details about camp: